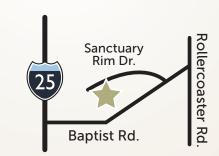

Join the conversation online for specifics about this unique community.

Homesites from 8,400 sq. ft. to one-half acre. Prices starting from the \$425s

SANCTUARYPOINTECOLORADO.COM

**Located along the western edge of the Black**Forest just off Baptist Rd. and Sanctuary Rim Dr.