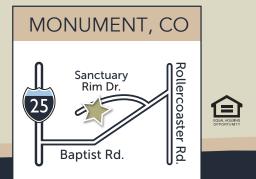

#### SINGLE-FAMILY & PAIRED PATIO HOMES

Located along the western edge of the Black Forest just off Baptist Road and Sanctuary Rim Drive.