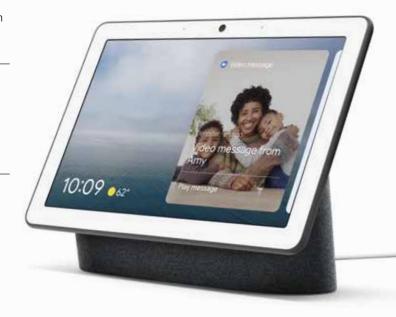

The home of the future is here—today—and it's yours for the having. Only from Classic.

amazon alexa

Echo Show • Echo Dot Eero Mesh Wi-Fi 3-pack System Ring® Smart Doorbell

Google Nest Hub Max Google Home Mini Google WiFi 3-point system Google Nest Hello Doorbell